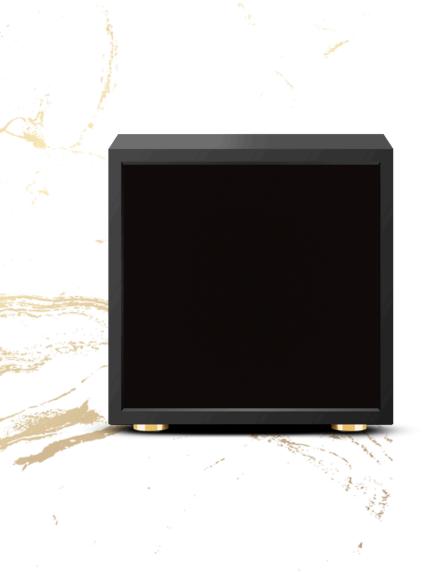

### Subwoofer

Ilntroducing Acacia 6, the epitome of elegance and power in a compact, slim subwoofer. Handmade with meticulous craftsmanship, its luxurious aesthetic effortlessly complements any interior. Measuring just 8.97" in height and width, and only 3.93" in depth, Acacia 6 is impressively small yet delivers a powerful 80 watts of deep, immersive bass. Designed to perfectly pair with Bonsai speakers, Acacia 6 completes your audio setup with a touch of refinement and superior sound performance.

## ACACIA 6

### Specifications

Power 80 W

Dimensions WxHxD H: 8.97, W: 8.97, D: 3.93 Inches

Woofer 6" Woofer

Impedance 4 Ohms

Sensitivity 88 ± 3 dB

Frequency 40Hz - 300Hz

Weight 2.6 Kgs