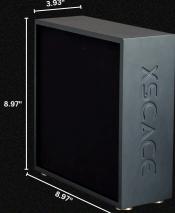

### Subwoofer

Ilntroducing Acacia 6, the epitome of elegance and power in a compact, slim subwoofer. Handmade with meticulous craftsmanship, its luxurious aesthetic effortlessly complements any interior. Measuring just 8.97" in height and width, and only 3.93" in depth, Acacia 6 is impressively small yet delivers a powerful 80 watts of deep, immersive bass. Designed to perfectly pair with Bonsai speakers, Acacia 6 completes your audio setup with a touch of refinement and superior sound performance.

### Specifications

Power 80 W

Dimensions WxHxD H: 8.97, W: 8.97, D: 3.93 Inches

Woofer 6" Woofer

Impedance 4 Ohms

Sensitivity 88 ± 3 dB

Frequency 40Hz - 300Hz

Weight 2.6 Kgs