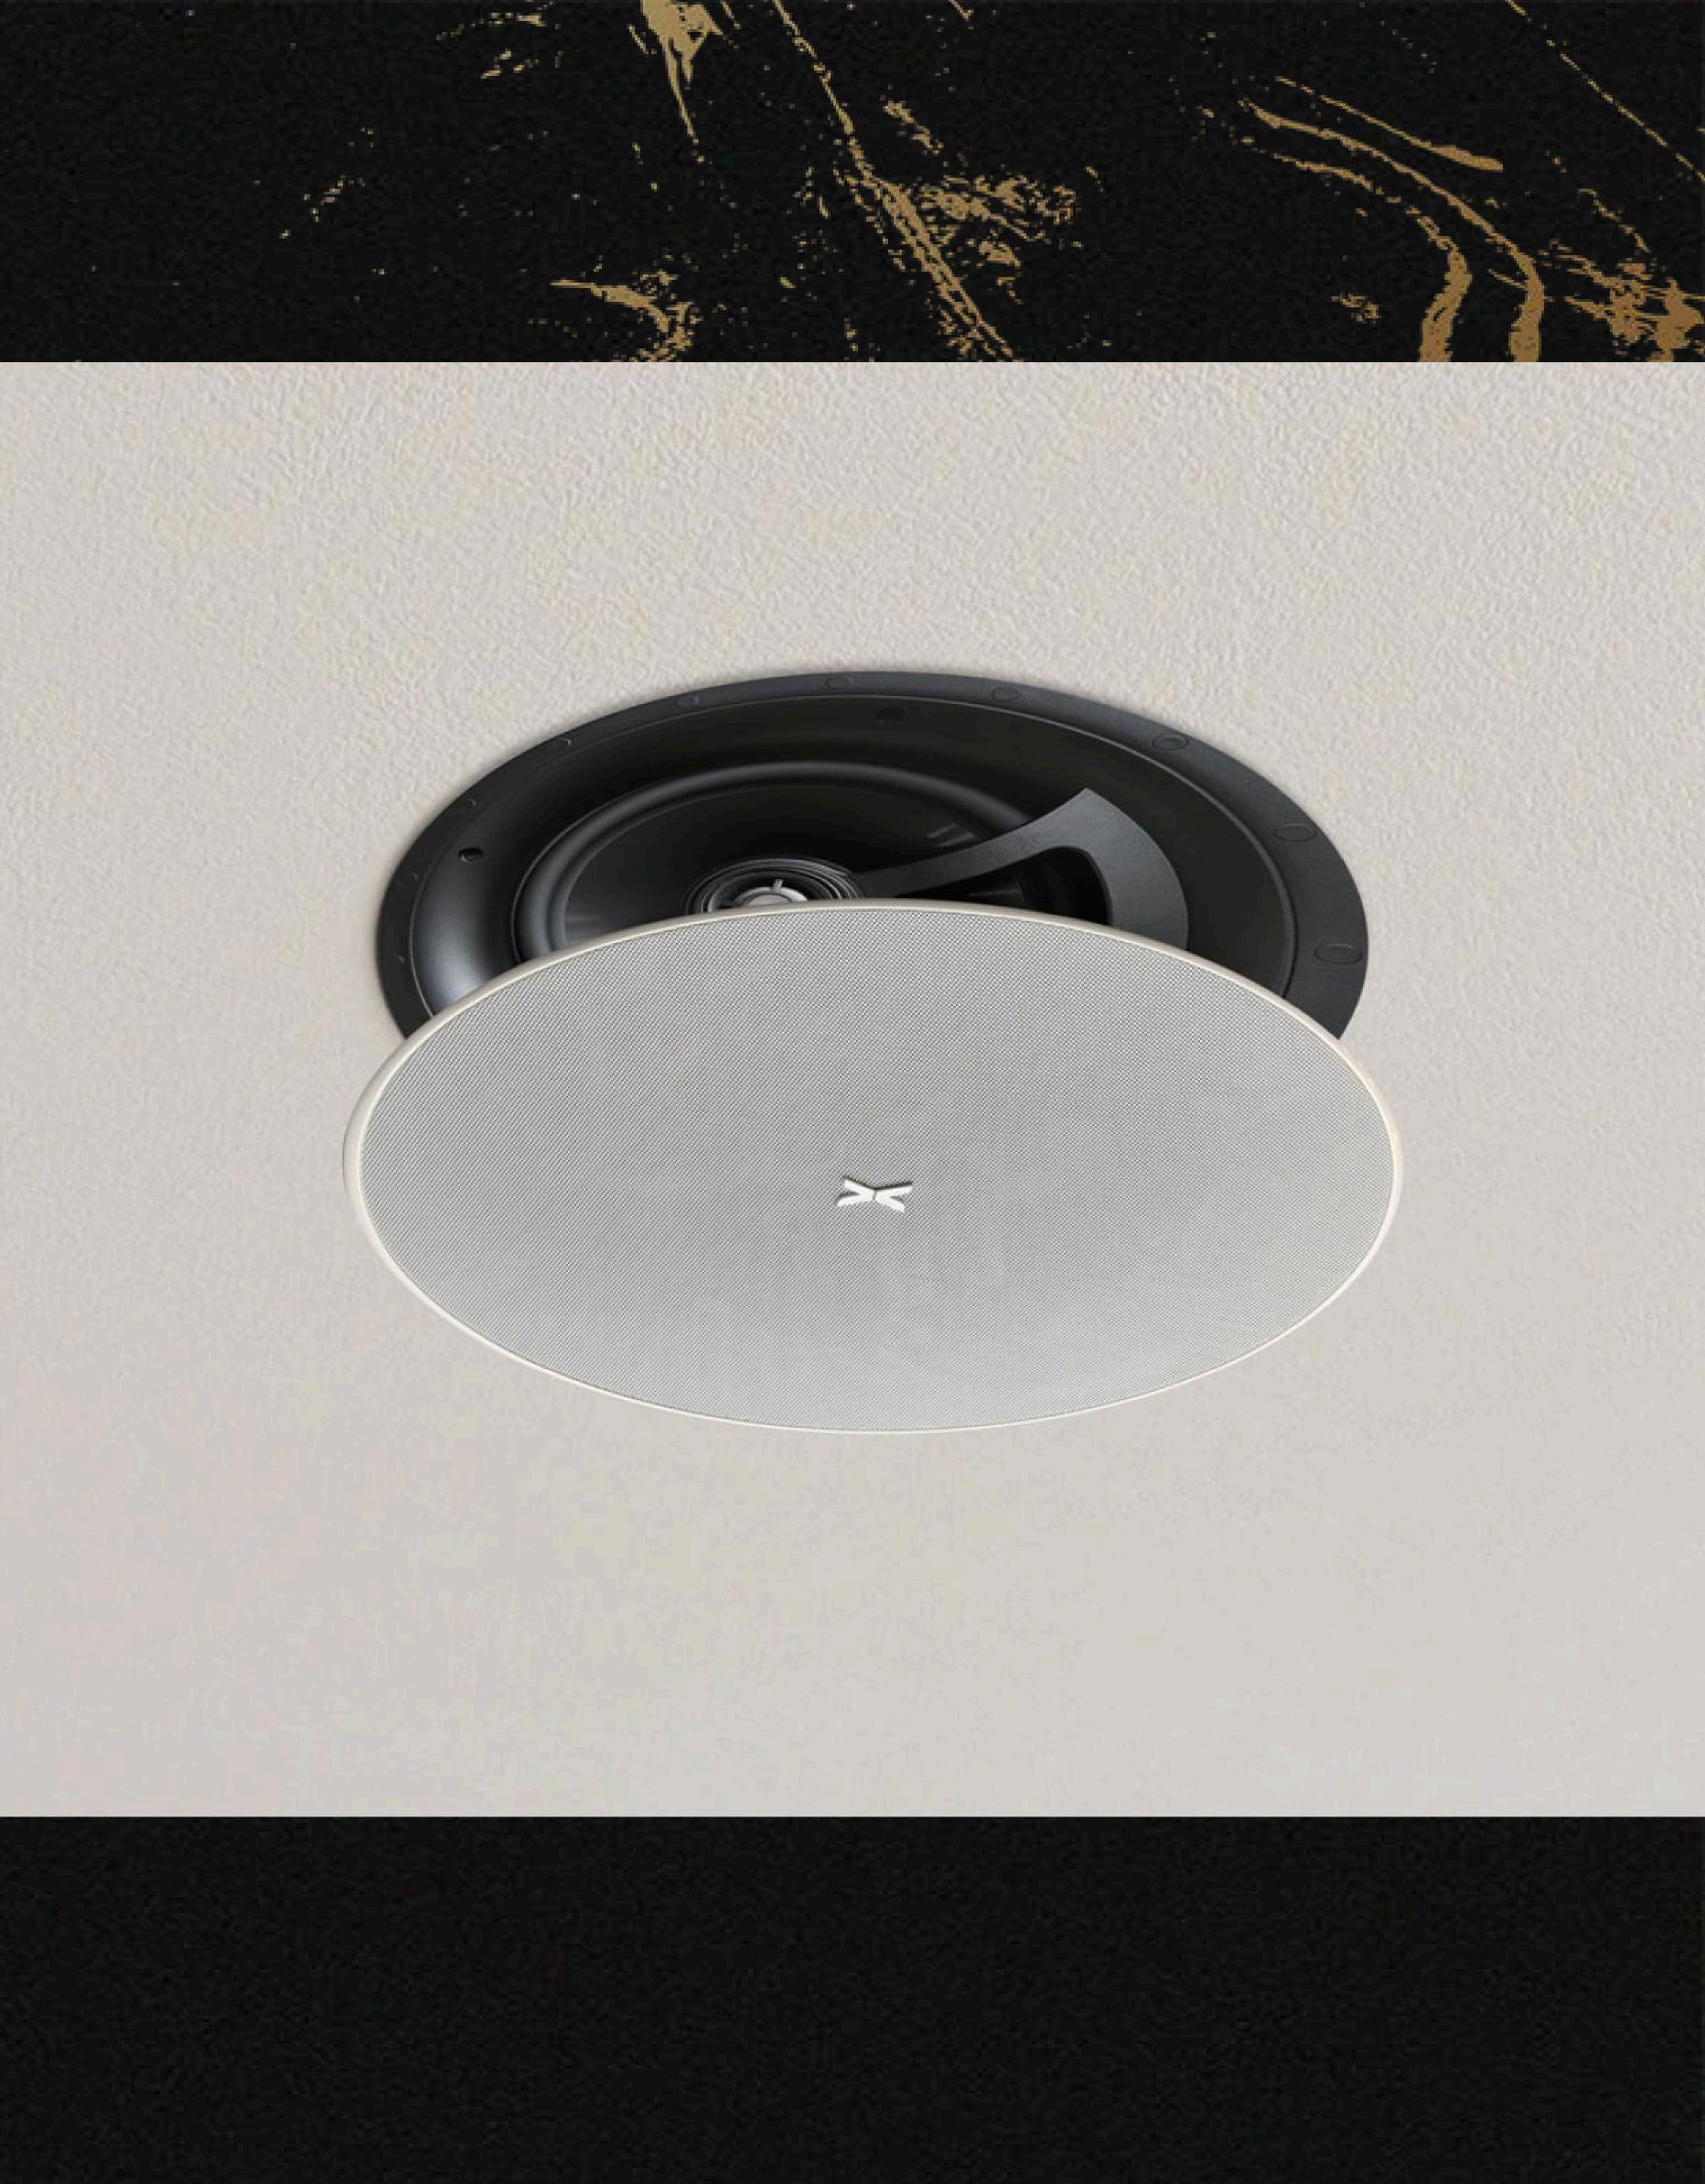

The Aspen in-ceiling speakers, a hidden gem of the audio world. They nestle discreetly into your ceiling, their presence almost imperceptible. And yet, their sound is a revelation, filling your space with immersive audio that transports you to new realms. The Aspen speakers are the epitome of elegance and efficiency, a harmonious fusion of design and technology. With their ability to blend seamlessly into your space, the Apen in-ceiling speakers are a true masterpiece of audio engineering.

## Hear music that is true to the artist's intent.

Our in-ceiling speakers feature a frequency range that spans from deep, rich bass to clear and detailed highs, making them suitable for all types of music. The speakers have high sensitivity levels and can handle substantial power, ensuring that your music will be delivered with precision and impact.