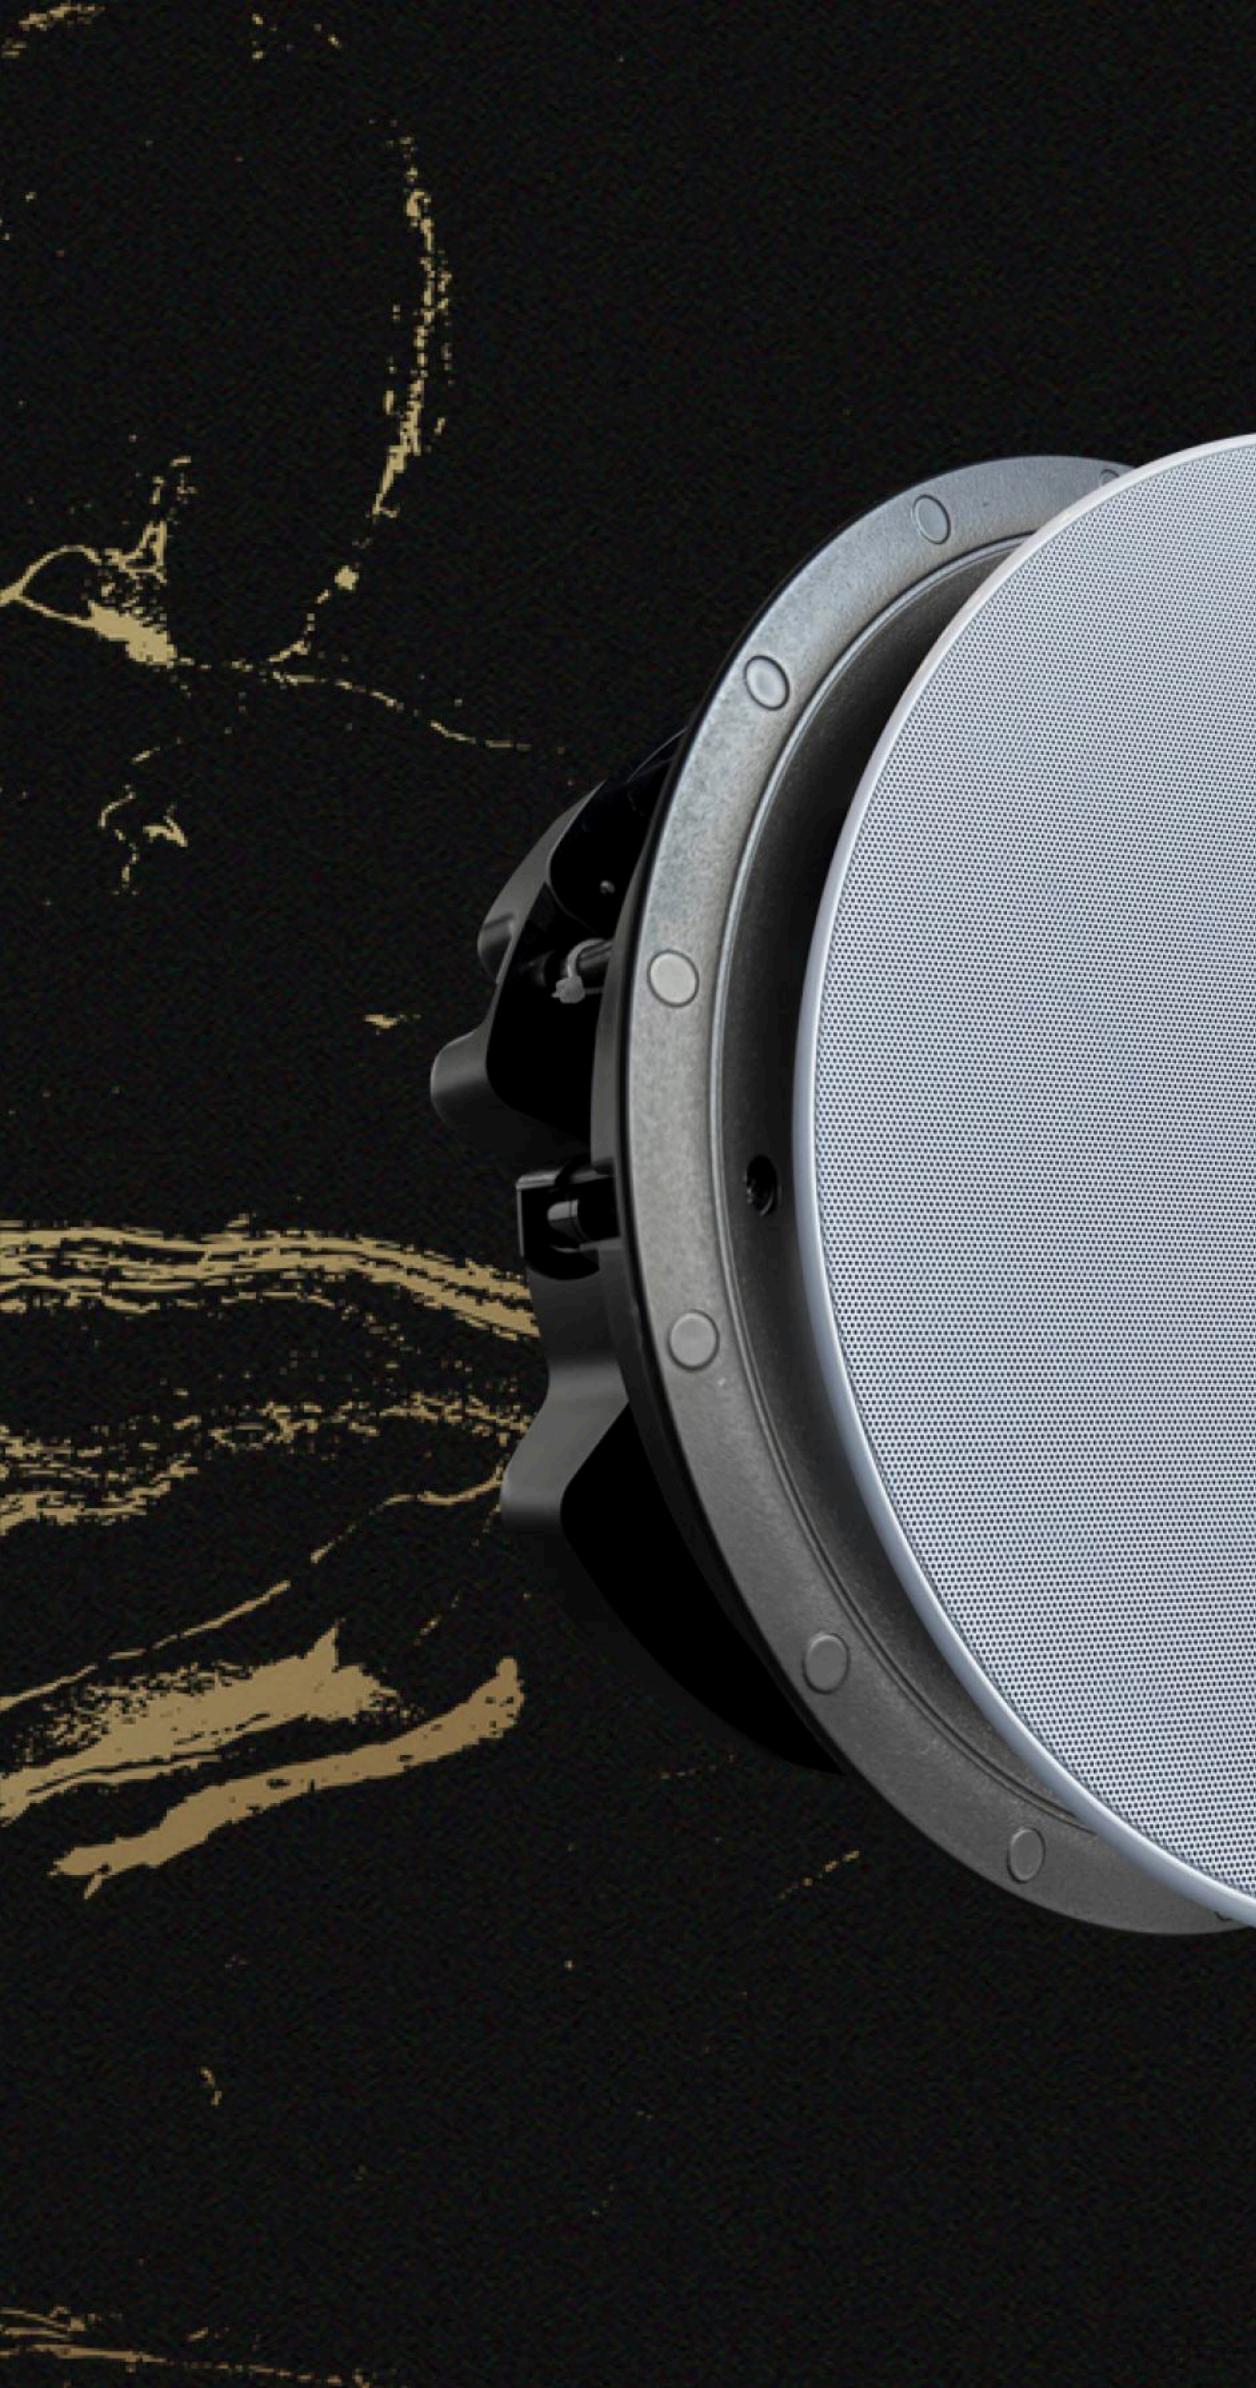

The Aspen in-ceiling speakers, a hidden gem of the audio world. They nestle discreetly into your ceiling, their presence almost imperceptible. And yet, their sound is a revelation, filling your space with immersive audio that transports you to new realms. The Aspen speakers are the epitome of elegance and efficiency, a harmonious fusion of design and technology. With their ability to blend seamlessly into your space, the Apen in-ceiling speakers are a true masterpiece of audio engineering.

## Hear music that is true to the artist's intent.

Our in-ceiling speakers feature a frequency range that spans from deep, rich bass to clear and detailed highs, making them suitable for all types of music. The speakers have high sensitivity levels and can handle substantial power, ensuring that your music will be delivered with precision and impact.