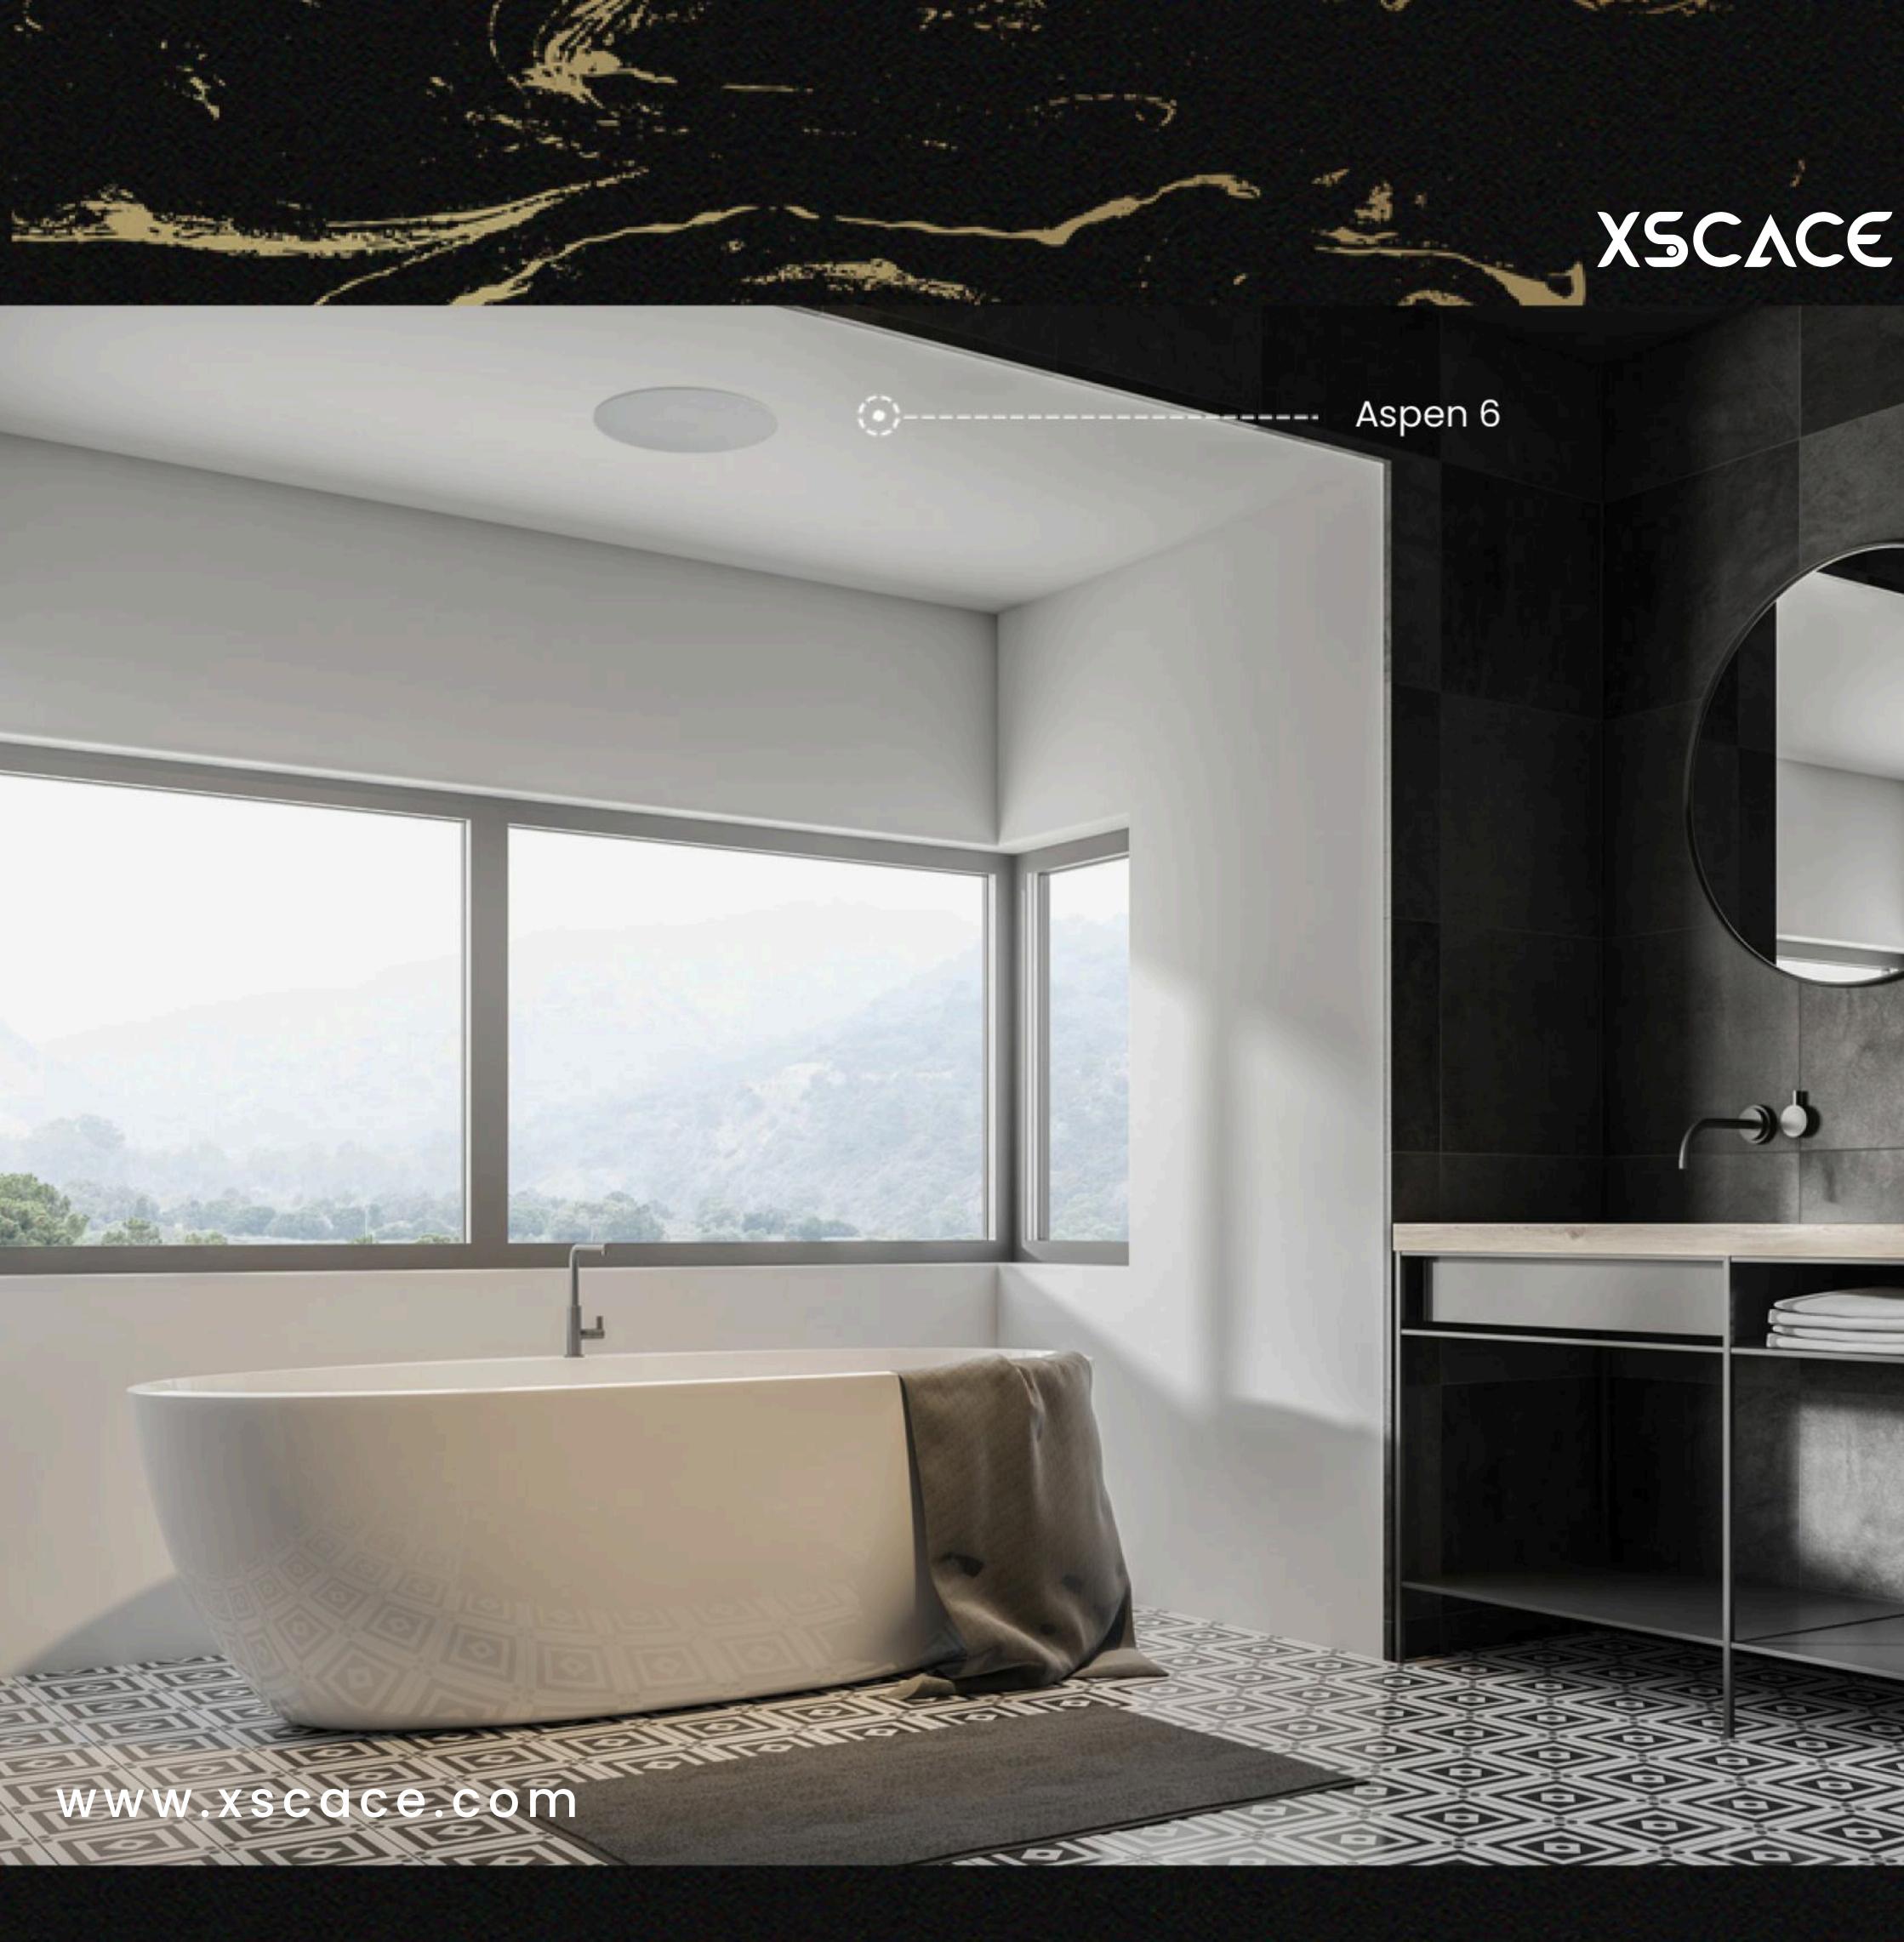

The Aspen in-ceiling speakers, a hidden gem of the audio world. They nestle discreetly into your ceiling, their presence almost imperceptible. And yet, their sound is a revelation, filling your space with immersive audio that transports you to new realms. The Aspen speakers are the epitome of elegance and efficiency, a harmonious fusion of design and technology. With their ability to blend seamlessly into your space, the Apen in-ceiling speakers are a true masterpiece of audio engineering.

## Hear music that is true to the artist's intent.

Our in-ceiling speakers feature a frequency range that spans from deep, rich bass to clear and detailed highs, making them suitable for all types of music. The speakers have high sensitivity levels and can handle substantial power, ensuring that your music will be delivered with precision and impact.